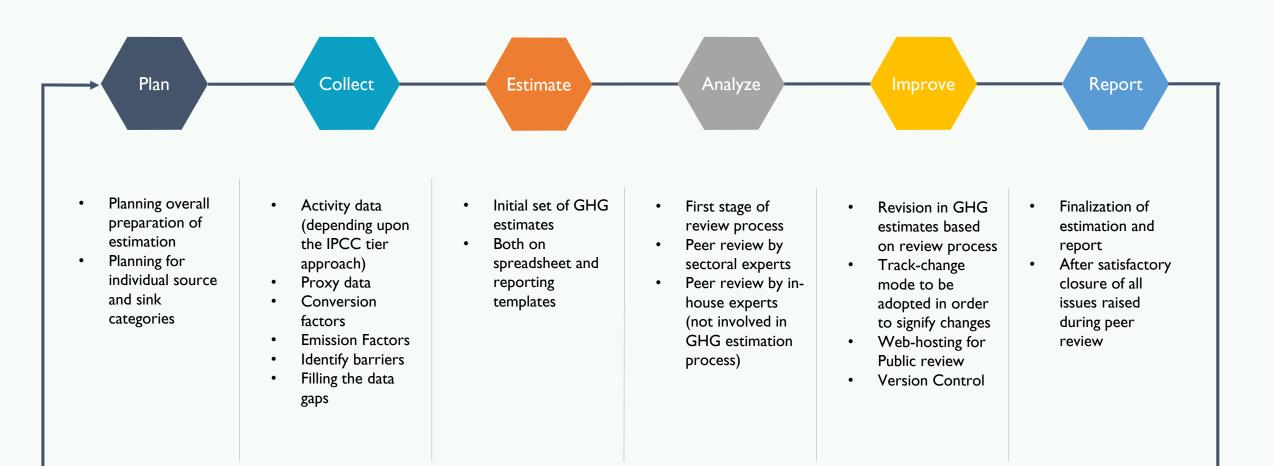

# Methodology and Results for India's GHG Emission Estimates for 2005-2013

Date : 28 September 2017 Venue : India Habitat Center, Delhi Phase II



G

## **GHG** Matrix





# Key Information



#### Guidance

Flexibility to choose from IPCC Good Practice Guidance and National Good Practice Guidance.

#### Choice on GWP

Reporting based on SAR values for comparability with NATCOM Reports; Reporting based on latest AR values to be in-line with IPCC good practice.

#### GHG Boundary

Clear guidance on physical perimeter of inventory boundary; Two levels of classification: I. National; and 2. State level

### Data Approach

Guidance on data approach (top-down or bottom-up);

Apportionment guide (e.g. econometric, FY to CY)

### QA/QC

Guidance on ensuring quality of GHG estimates (e.g. AD, EF, assumptions, time series consistency, calculations, completeness, etc.)

#### Recalculation

Clear guidance on possible reasons;

Clear guidance