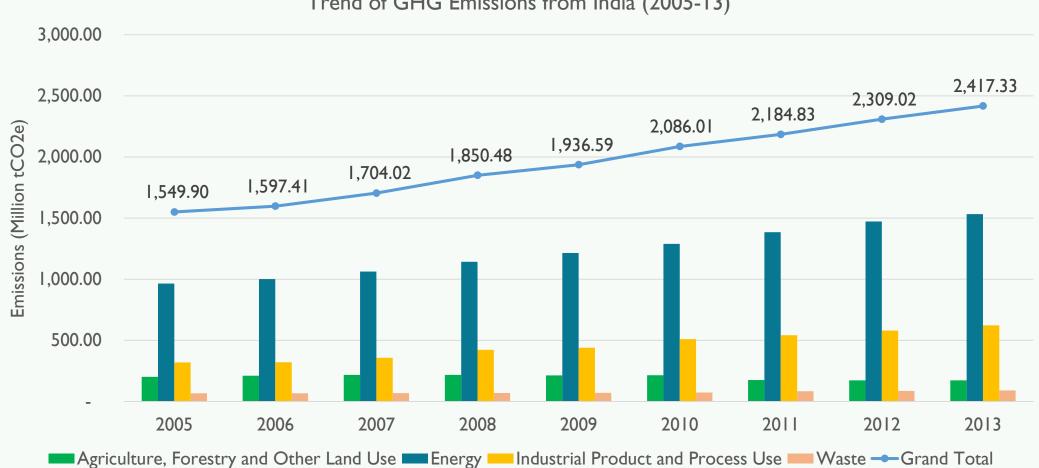

### National Estimates

Trend of GHG Emissions from India (2005-13)

All emissions in Million tCO<sub>2</sub>e