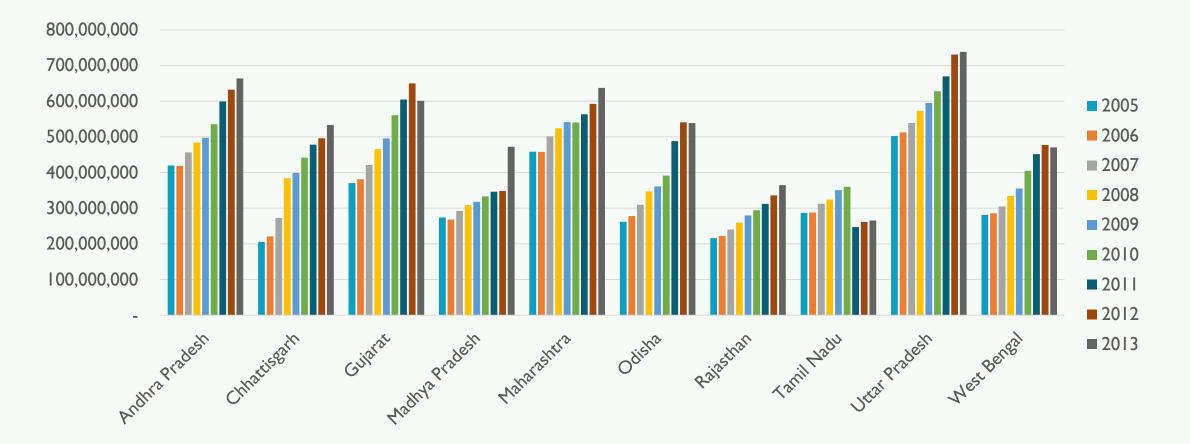

culation

Clear guidance on possible reasons;

Clear guidance on reporting of recalculations to ensure accuracy and completeness.

#### Uncertainty

Identifying and Reporting on type of uncertainty; Good practice guidance on statistical methods; Combined uncertainties: IPCC Good Practice.

#### Specific Guidance

| Agriculture,     | Forestry | y and    |
|------------------|----------|----------|
| Fishing;         |          |          |
| On-road          | and      | off-road |
| transportation;  |          |          |
| Waste-to-Energy, |          |          |
| Others.          |          |          |

### What are we trying to accomplish?





### National Estimates



Trend of GHG Emissions from India (2005-13)

All emissions in Million tCO<sub>2</sub>e

## Top 10 States in 2005



G

# Top 10 States in 2013





### Change in National GHG emissions

















www.ghgplatform-india.org