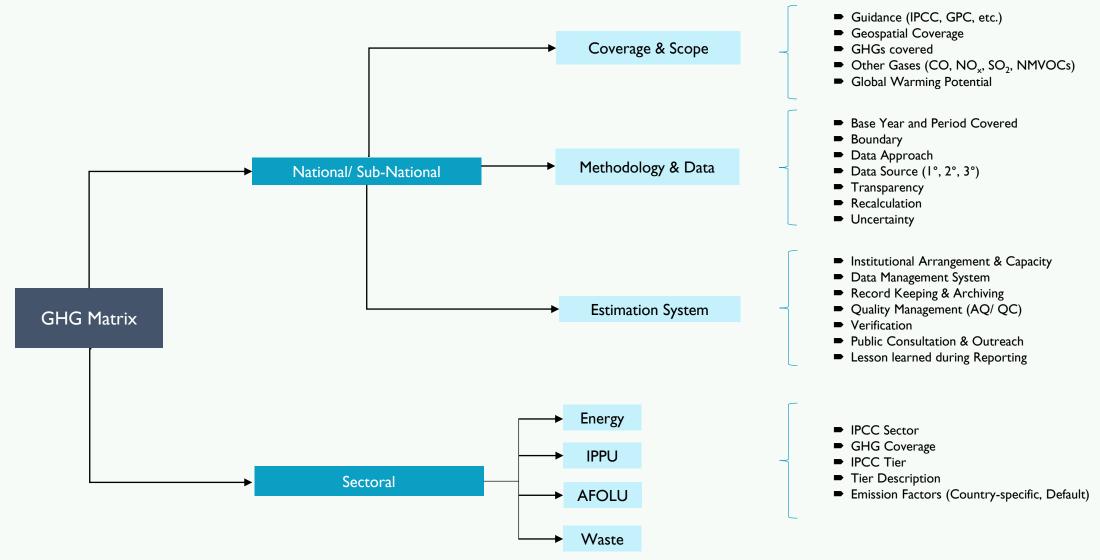

## **GHG** Matrix

#### Guidance

Flexibility to choose from IPCC Good Practice Guidance and National Good Practice Guidance.

#### Choice on GWP

Reporting based on SAR values for comparability with NATCOM Reports; Reporting based on latest AR values to be in-line with IPCC good practice.

#### GHG Boundary

Clear guidance on physical perimeter of inventory boundary; Two levels of classification: I. National; and 2. State level

### Data Approach

Guidance on data approach (top-down or bottom-up);

Apportionment guide (e.g. econometric, FY to CY)

### QA/QC

Guidance on ensuring quality of GHG estimates (e.g. AD, EF, assumptions, time series consistency, calculations, completeness, etc.)

#### Recalculation

Clear guidance on possible reasons;

Clear guidance on reporting of recalculations to ensure accuracy and completeness.

#### Uncertainty

Identifying and Reporting on type of uncertainty; Good practice guidance on statistical methods; Combined uncertainties: IPCC Good Practice.

#### Specific Guidance

| Agriculture,     | Forestry | y and    |
|------------------|----------|----------|
| Fishing;         |          |          |
| On-road          | and      | off-road |
| transportation;  |          |          |
| Waste-to-Energy, |          |          |
| Others.          |          |          |